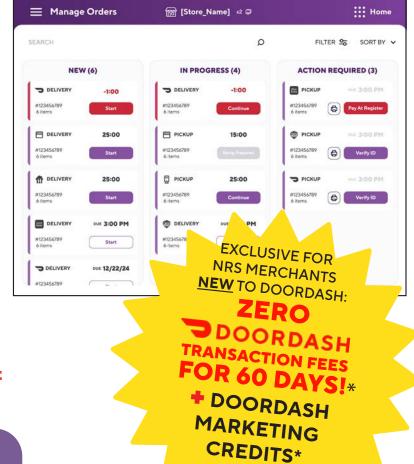

"Put your store on DoorDash, and SKYROCKET "

MANAGE ORDERS ON YOUR POS AND MERCHANT PORTAL (MERCHANT APP COMING SOON)

- Lower DoorDash Fees
- Expanded Delivery Radius
- Dash Pass for ALL
- Double Dash for ALL
- POS Pricebook Auto-Sync
- POS-Integrated Order Picking
- POS-Integrated Order Management