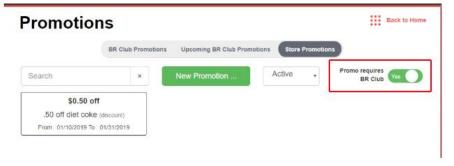

A "**Promo requires BR Club**" toggle has been added to the Store Promotions panel of the Promotions configuration. If "**Promo requires BR Club**" is set to the default "No", customers will not be required to present their BR Club number in order to be eligible for store promotions.

| Promoti      | ons                                   |                          |                   | Back to Hom               |
|--------------|---------------------------------------|--------------------------|-------------------|---------------------------|
|              | BR Club Promotio                      | ns Upcoming BR Club Prom | otions Store Prom | otions                    |
| Search       | ×                                     | New Promotion            | Active ,          | Promo requires<br>BR Club |
| 2002-040-040 | i0 off                                |                          |                   |                           |
|              | coke (discount)<br>19 To : 01/31/2019 |                          |                   |                           |