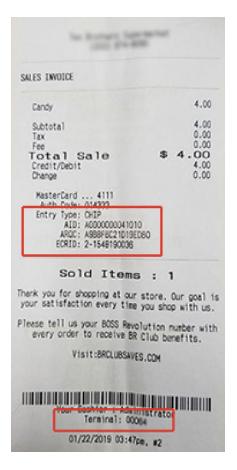

## Details of Credit Card Transactions on Receipts

Some more details of credit card transactions are printed on receipts for EMV/Chip cards when transmitted by the bank, and now the terminal ID is also printed at the bottom of the receipt.